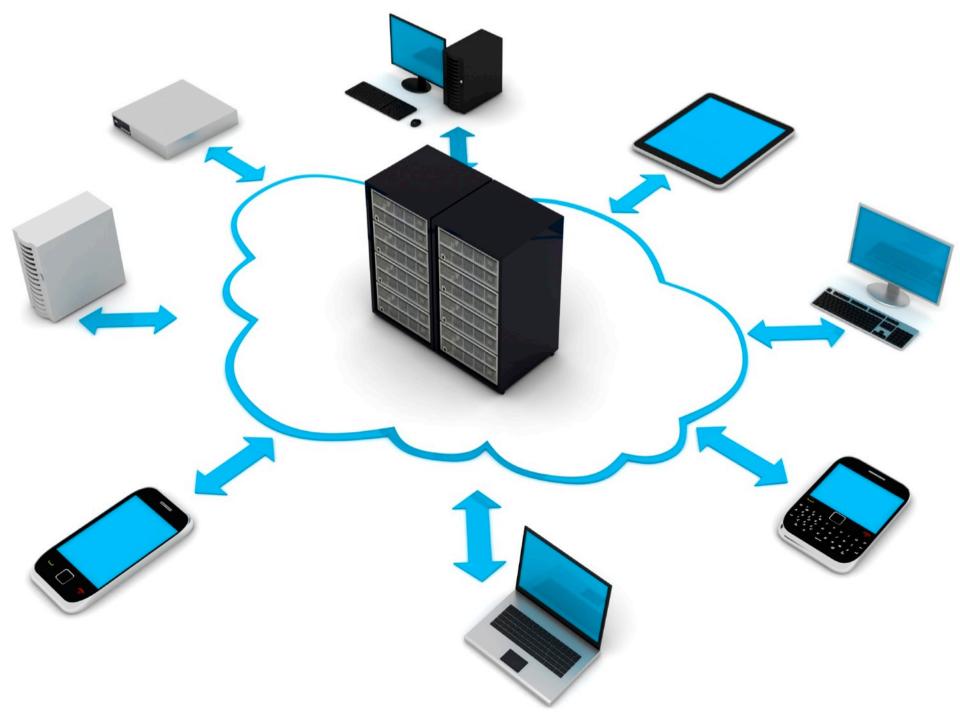

## Off-Site Storage and Cloud Services

Offers thousands of educational resources, including a personalized learning dashboard, over 100,000 practice problems, and over 6,000 micro lectures,

to anyone, anywhere for free.

# Every Day Life Are You Using the Cloud?

#### **Cloud Platforms**

Provides services Public to anyone.

Proprietary datacenter providing services to a Private | providing services to a | limited number of people. Control over performance and sensitive data.