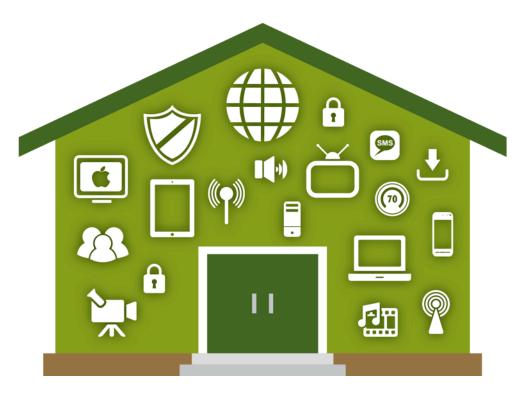

|                                        |                                            |                                            |

1:54 pm
Doppler radar reports strong rotation near Data Center One

F3 Tornado hits Data Center One, where your data is stored.



Data Center One Data Center Two





#### The Connection Value

# The Future NEXT EXIT

**What Lies Ahead** 







Holds Ecosystem Together









### Internet of Everything

6 iPads
4 TVs 1 Apple TV
2 Network Security Cameras
1 House Sound System 1 Nest Protect
13 Cell Phones 2 Routers 1 FitBit

2 iPods 2 Nest Thermostats

2 Wireless Wi-Fi Controllers 5 PCs/Notebooks

1 Garage Door Opener
1 Vehicle Monitoring System

**1 Automated Metering Device** 

**1 Demand Response Controller** 













What's Needed for Broadband







## Thank You