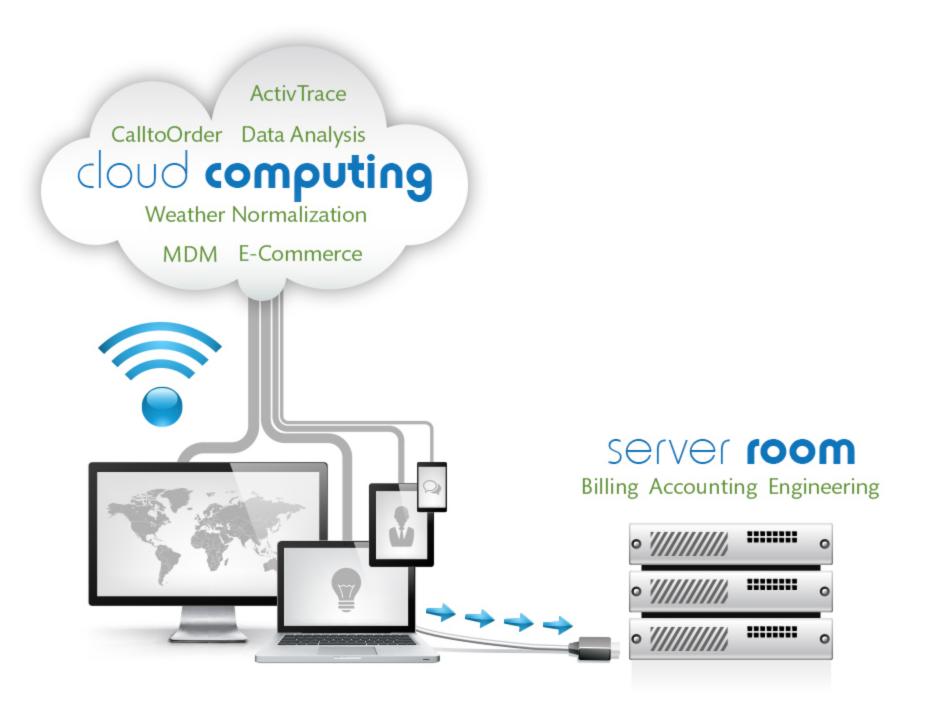

## Off-Site Storage and Cloud Services

Offers thousands of educational resources, including a personalized learning dashboard, over 100,000 practice problems, and over 6,000 micro lectures,

to anyone, anywhere for free.