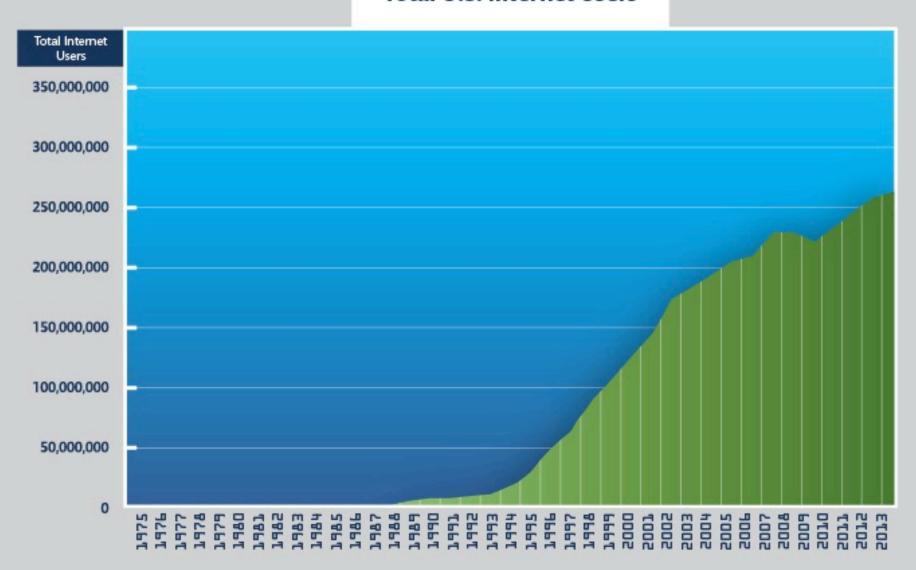

### **Futures Retreat**

Independent Telecom Demise

**Total U.S. Mobile Phone Users** 

**Total U.S. Internet Users** 

**Internet like Electricity** 