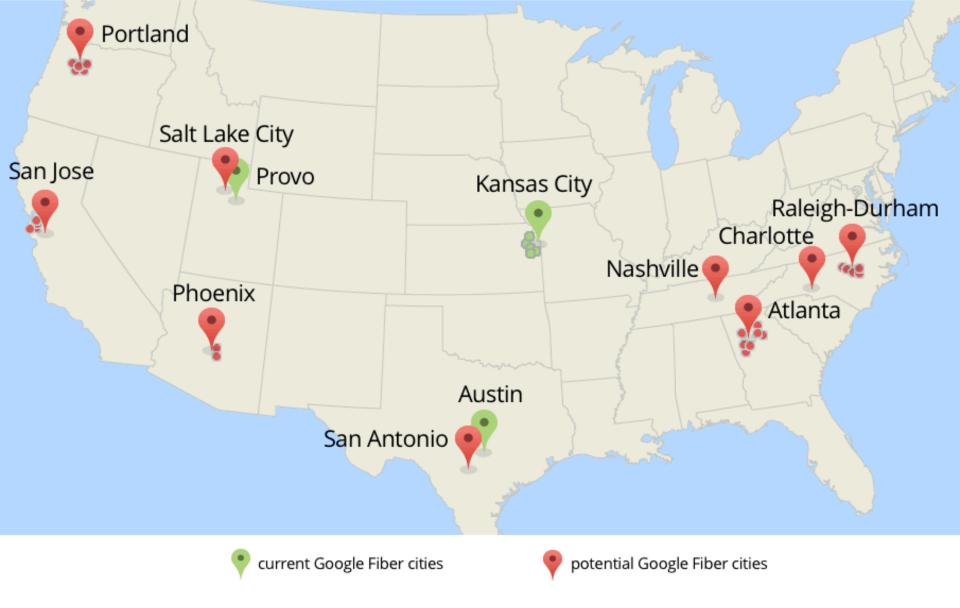

**National Information Solutions Cooperative®** 

Serving Rural Texas, where the Stars at highl, are suit, bug and bright