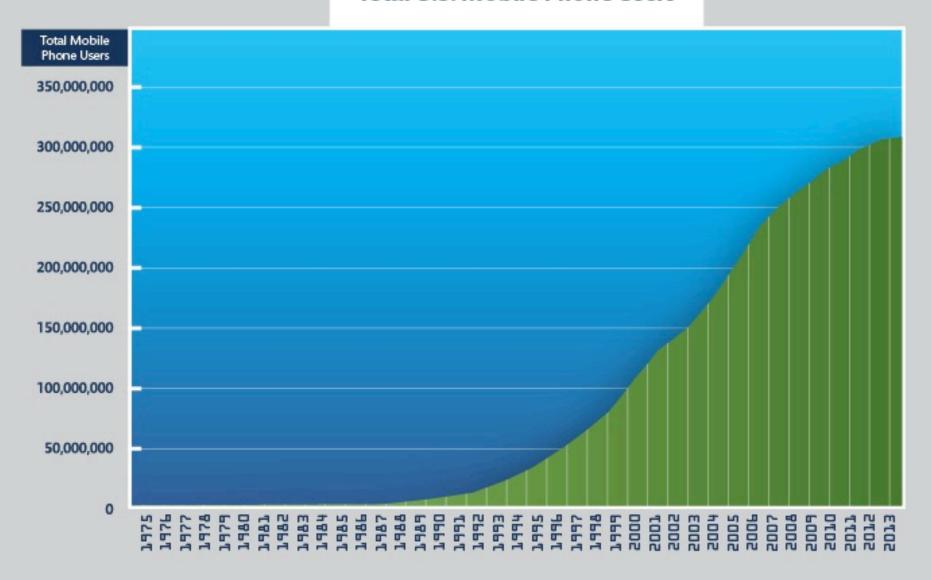

### **Futures Retreat**

Independent Telecom Demise

**Total U.S. Mobile Phone Users** 

**Total U.S. Internet Users** 

**Internet like Electricity** 